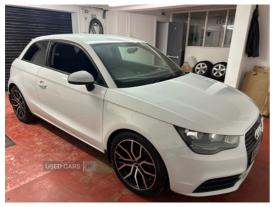

## Audi A1 1.6 TDI SE 3dr | Apr 2013

£3,800

| Miles:           | 102000     |
|------------------|------------|
| Fuel Type:       | Diesel     |
| Transmission:    | Manual     |
| Colour:          | White      |
| Engine Size:     | 1598       |
| CO2 Emission:    | 99         |
| Tax Band:        | A (£0 p/a) |
| Body Style:      | Hatchback  |
| Insurance group: | 14E        |
| Reg:             | K321MOF    |