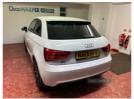

## Audi A1 1.6 TDI SE 3dr | Apr 2013

£3,800

| Miles:           | 102000     |
|------------------|------------|
| Fuel Type:       | Diesel     |
| Transmission:    | Manual     |
| Colour:          | White      |
| Engine Size:     | 1598       |
| CO2 Emission:    | 99         |
| Tax Band:        | A (£0 p/a) |
| Body Style:      | Hatchback  |
| Insurance group: | 14E        |
| Reg:             | K321MOF    |