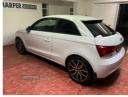

## Audi A1 1.6 TDI SE 3dr | Apr 2013

£3,800

| Miles:           | 102000     |
|------------------|------------|
| Fuel Type:       | Diesel     |
| Transmission:    | Manual     |
| Colour:          | White      |
| Engine Size:     | 1598       |
| CO2 Emission:    | 99         |
| Tax Band:        | A (£0 p/a) |
| Body Style:      | Hatchback  |
| Insurance group: | 14E        |
| Reg:             | K321MOF    |