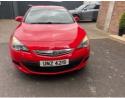

## Vauxhall Astra GTC 1.4T 16V Sport 3dr | May 2013

| Miles:           | 103500       |
|------------------|--------------|
| Fuel Type:       | Petrol       |
| Transmission:    | Manual       |
| Colour:          | Red          |
| Engine Size:     | 1362         |
| CO2 Emission:    | 139          |
| Tax Band:        | E (£190 p/a) |
| Body Style:      | Hatchback    |
| Insurance group: | 13E          |
| Reg:             | UNZ4219      |