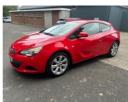

## Vauxhall Astra GTC 1.4T 16V Sport 3dr | May 2013

| Miles:           | 103500       |
|------------------|--------------|
| Fuel Type:       | Petrol       |
| Transmission:    | Manual       |
| Colour:          | Red          |
| Engine Size:     | 1362         |
| CO2 Emission:    | 139          |
| Tax Band:        | E (£190 p/a) |
| Body Style:      | Hatchback    |
| Insurance group: | 13E          |
| Reg:             | UNZ4219      |