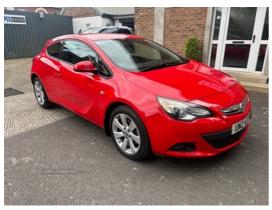

## Vauxhall Astra GTC 1.4T 16V Sport 3dr | May 2013

| Miles:           | 103500       |
|------------------|--------------|
| Fuel Type:       | Petrol       |
| Transmission:    | Manual       |
| Colour:          | Red          |
| Engine Size:     | 1362         |
| CO2 Emission:    | 139          |
| Tax Band:        | E (£190 p/a) |
| Body Style:      | Hatchback    |
| Insurance group: | 13E          |
| Reg:             | UNZ4219      |